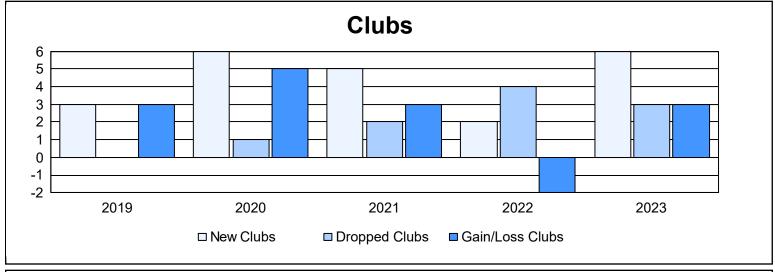

District 124 As of June 2023 Cumulative

| Year      | New<br>Clubs | Dropped<br>Clubs | Gain/<br>Loss<br>Clubs | New<br>Members | Charter<br>Members | Reinstate<br>Members | Transfer<br>Members | Total<br>Member<br>Added | Total<br>Members<br>Dropped | Gain/<br>Loss<br>Members |
|-----------|--------------|------------------|------------------------|----------------|--------------------|----------------------|---------------------|--------------------------|-----------------------------|--------------------------|
| 2018-2019 | 3            | 0                | 3                      | 153            | 83                 | 0                    | 4                   | 240                      | 141                         | 99                       |
| 2019-2020 | 6            | 1                | 5                      | 111            | 156                | 7                    | 2                   | 276                      | 239                         | 37                       |
| 2020-2021 | 5            | 2                | 3                      | 99             | 121                | 6                    | 0                   | 226                      | 193                         | 33                       |
| 2021-2022 | 2            | 4                | -2                     | 151            | 65                 | 7                    | 10                  | 233                      | 239                         | -6                       |
| 2022-2023 | 6            | 3                | 3                      | 111            | 128                | 20                   | 13                  | 272                      | 251                         | 21                       |
| Average   | 4            | 2                | 2                      | 125            | 111                | 8                    | 6                   | 249                      | 213                         | 37                       |